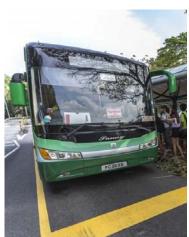

Take Singapore Bus Service (SBS) bus service no. 179 or 179A to bus station #27231.



Bus 179

By MRT (train): Take the MRT East-West (Green) line and alight at Boon Lay MRT Station. Thereafter, take Singapore Bus Service (SBS) bus service no. 179 or 179A at the Boon Lay bus interchange located just next to the MRT station. Alight the bus at the bus station #27231.



MRT (train)

**Boon Lay Station** 

Alternatively, from MRT you may alight at Pioneer MRT Station. Thereafter, get down the overhead bridge to take the free NTU-Pioneer MRT shuttle bus at the bus-stop outside Block 649A, Jurong West Street 63. Alight the free NTU-Pioneer MRT shuttle bus at the bus station #27231. This shuttle bus operates daily from 7.30am to 10.30pm.



**Pioneer Station** 



Free NTU-Pioneer MRT shuttle



**NTU-Pioneer MRT shuttle**