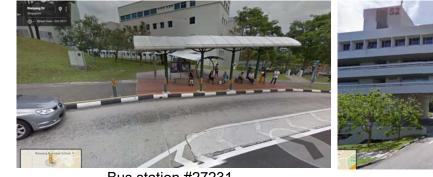

Bus station #27231 at <u>50 Nanyang Drive, Singapore 637553</u>

31 Nanyang Link Singapore 637718

THE OWNER DESIGNATION OF

By Bus: Take Singapore Bus Service (SBS) bus service no. 179 or 179A to bus station #27231.

Bus 179

By MRT (train): Take the MRT East-West (Green) line and alight at Boon Lay MRT Station. Thereafter, take Singapore Bus Service (SBS) bus service no. 179 or 179A at the Boon Lay bus interchange located just next to the MRT station. Alight the bus at the bus station #27231.