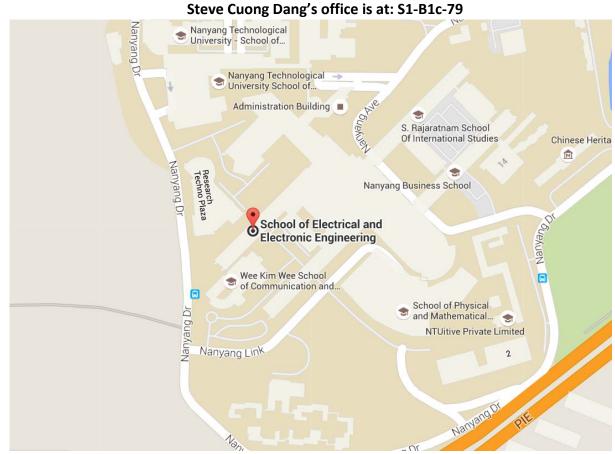

**By Car or Taxi:** An appropriate GPS navigator address for our building is <u>50 Nanyang Drive</u>, <u>Singapore 637553</u> or <u>31 Nanyang Link Singapore 637718</u> depending on the side of the building. There are many parking places around the building.