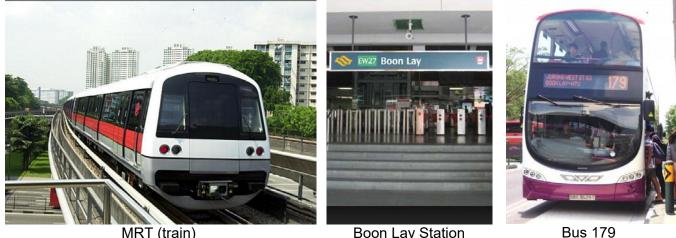

Bus 179

By MRT (train): Take the MRT East-West (Green) line and alight at Boon Lay MRT Station. Thereafter, take Singapore Bus Service (SBS) bus service no. 179 or 179A at the Boon Lay bus interchange located just next to the MRT station. Alight the bus at the bus station #27231.

MRT (train)

**Boon Lay Station** 

Alternatively, from MRT you may alight at Pioneer MRT Station. Thereafter, get down the overhead bridge to take the free NTU-Pioneer MRT shuttle bus at the bus-stop outside Block 649A, Jurong West Street 63. Alight the free NTU-Pioneer MRT shuttle bus at the bus station #27231. This shuttle bus operates daily from 7.30am to 10.30pm.