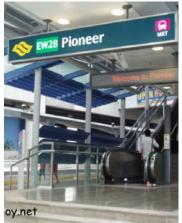

MRT (train)

**Boon Lay Station** 

Alternatively, from MRT you may alight at Pioneer MRT Station. Thereafter, get down the overhead bridge to take the free NTU-Pioneer MRT shuttle bus at the bus-stop outside Block 649A, Jurong West Street 63. Alight the free NTU-Pioneer MRT shuttle bus at the bus station #27231. This shuttle bus operates daily from 7.30am to 10.30pm.

**Pioneer Station** 

Free NTU-Pioneer MRT shuttle

**NTU-Pioneer MRT shuttle**